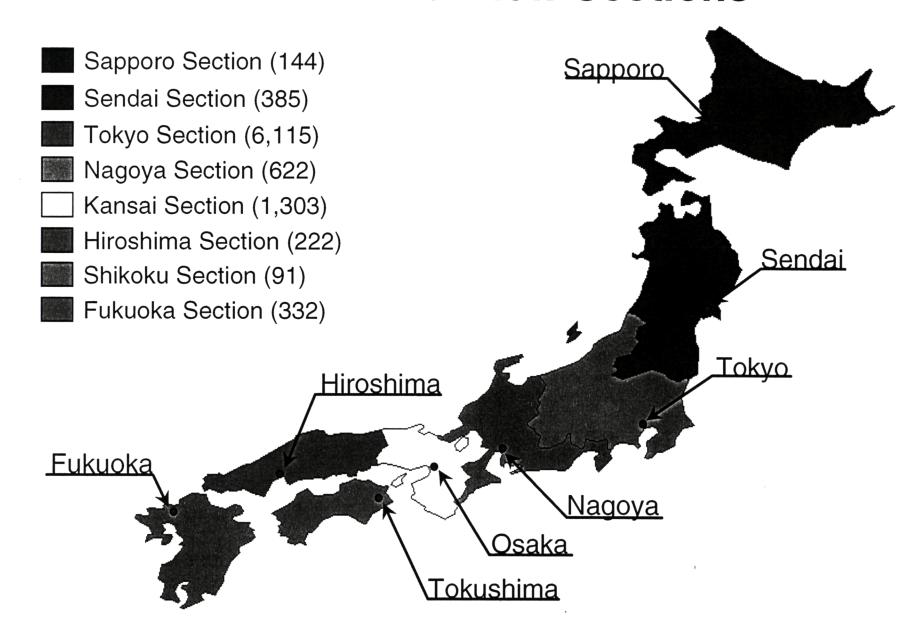

Enclosed please find the petitions for the following new Sections:

1. Sapporo Section: Organizer - Prof. Kiyohiko ITOH (#06323836)

2. Sendai Section: Organizer - Prof. Tatsuo HIGUCHI (# 06172415)

3. Nagoya Section: Organizer - Prof. Teruyoshi MIZUTANI (#02298008)

4. Kansai Section: Organizer - Prof. Isao SHIRAKAWA (#01678986)

T. Kansar Section. Organizer - 1101. Isao Sittikakawa (#01070500)

5. Hiroshima Section: Organizer - Prof. Takao HINAMOTO (# 07397938)

6. Shikoku Section: Organizer - Prof. Saburo TAZAKI (#06895635)

7. Fukuoka Section: Organizer - Prof. Kazuo USHIJIMA (#04220836)

After establishment of above 7 new Sections, there will exist in Japan total of 8 Sections including Tokyo Section. Please see the attached sheet which shows the territory of each Section. Further, we are planning to establish a Japan Council to coordinate between Sections in Japan after the formal approval given to the new Sections.

## Territories of New Sections in Japan

| Name of Section    | Prefectures                                                                                    | Postal Codes starting with;         | Name of Organizer        | E-mail address |
|--------------------|------------------------------------------------------------------------------------------------|-------------------------------------|--------------------------|----------------|
| SAPPORO            | Hokkaido                                                                                       | 001 through 009,<br>040 through 099 | Prof. Kiyohiko ITOH      |                |
| SENDAI             | Aomori, Akita, Iwate, Yamagata,<br>Miyagi, and Fukushima                                       | 010 through 039,<br>960 through 999 | Prof. Tatsuo HIGUCHI     |                |
| NAGOYA             | Shizuoka, Aichi, Gifu, Mie, Fukui,<br>Ishikawa, and Toyama                                     | 410 through 519,<br>910 through 939 | Prof. Teruyoshi MIZUTANI |                |
| KANSAI             | Osaka, Kyoto, Nara, Shiga,<br>Wakayama, and Hyogo                                              | .520 through 679                    | Prof. Isao SHIRAKAWA     |                |
| HIROSHIMA          | Okayama, Hiroshima, Tottori,<br>Shimane, and Yamaguchi                                         | 680 through 759                     | Prof. Takao HINAMOTO     |                |
| SHIKOKU            | Kagawa, Ehime, Kochi, and<br>Tokushima                                                         | 760 through 799                     | Prof. Saburo TAZAKI      |                |
| FUKUOKA            | Fukuoka, Oita, Saga, Nagasaki,<br>Kumamoto, Miyazaki, Kagoshima,<br>and Okinawa                | 800 through 909                     | Prof. Kazuo USHIJIMA     |                |
| TOKYO<br>(Renewed) | Tochigi, Ibaraki, Gunma, Saitama,<br>Chiba, Tokyo, Kanagawa,<br>Yamanashi, Nagano, and Niigata | 100 through 409,<br>940 through 959 |                          |                |