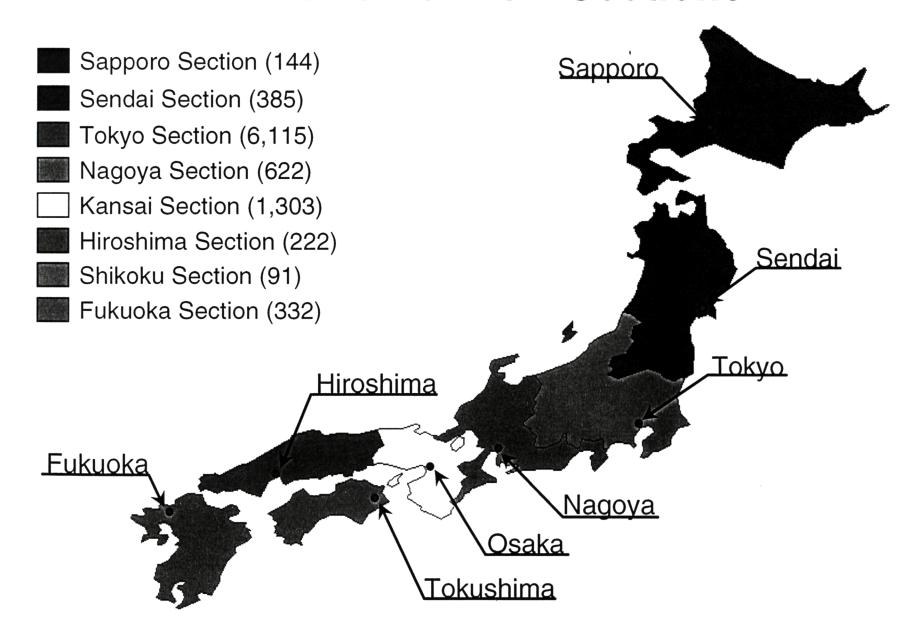

After establishment of above 7 new Sections, there will exist in Japan total of 8 Sections including Tokyo Section. Please see the attached sheet which shows the territory of each Section. Further, we are planning to establish a Japan Council to coordinate between Sections in Japan after the formal approval given to the new Sections.

## **TOKYO SECTION**

THE INSTITUTE OF ELECTRICAL AND ELECTRONICS ENGINEERS, INC.

September 22, 1998

Dr. Harbans L. Bajaj

SUBJECT: PETITION FOR ESTABLISHMENT OF NEW IEEE SECTIONS IN JAPAN

Dear Dr. Bajaj,

This is to request you to kindly write a recommendation letter to IEEE Regional Activities Board for establishment of IEEE new Sections in Japan as the IEEE Bylaws defines the need of Regional Director's recommendations for the petitions. Enclosed please find copies of the petitions of which original will be sent directly to the Regional Activities in New Jersey. The Tokyo Section Executive Committee has unanimously approved the establishment of new 7 Sections. Please see the attached sheet showing territories of 8 Sections including the Tokyo Section. Further, we are planning to establish a Japan Council to coordinate between Sections in Japan after the formal approval given to the new Sections.

# Territories of New Sections in Japan

| Name of Section    | Prefectures                                                                                    | Postal Codes starting with;         | Name of Organizer        | E-mail address |
|--------------------|------------------------------------------------------------------------------------------------|-------------------------------------|--------------------------|----------------|
| SAPPORO            | Hokkaido                                                                                       | 001 through 009,<br>040 through 099 | Prof. Kiyohiko ITOH      | · ·            |
| SENDAI             | Aomori, Akita, Iwate, Yamagata,<br>Miyagi, and Fukushima                                       | 010 through 039,<br>960 through 999 | Prof. Tatsuo HIGUCHI     |                |
| NAGOYA             | Shizuoka, Aichi, Gifu, Mie, Fukui,<br>Ishikawa, and Toyama                                     | 410 through 519,<br>910 through 939 | Prof. Teruyoshi MIZUTANI |                |
| KANSAI             | Osaka, Kyoto, Nara, Shiga,<br>Wakayama, and Hyogo                                              | .520 through 679                    | Prof. Isao SHIRAKAWA     |                |
| HIROSHIMA          | Okayama, Hiroshima, Tottori,<br>Shimane, and Yamaguchi                                         | 680 through 759                     | Prof. Takao HINAMOTO     |                |
| SHIKOKU            | Kagawa, Ehime, Kochi, and<br>Tokushima                                                         | 760 through 799                     | Prof. Saburo TAZAKI      |                |
| FUKUOKA            | Fukuoka, Oita, Saga, Nagasaki,<br>Kumamoto, Miyazaki, Kagoshima,<br>and Okinawa                | 800 through 909                     | Prof. Kazuo USHIJIMA     |                |
| TOKYO<br>(Renewed) | Tochigi, Ibaraki, Gunma, Saitama,<br>Chiba, Tokyo, Kanagawa,<br>Yamanashi, Nagano, and Niigata | 100 through 409,<br>940 through 959 |                          |                |