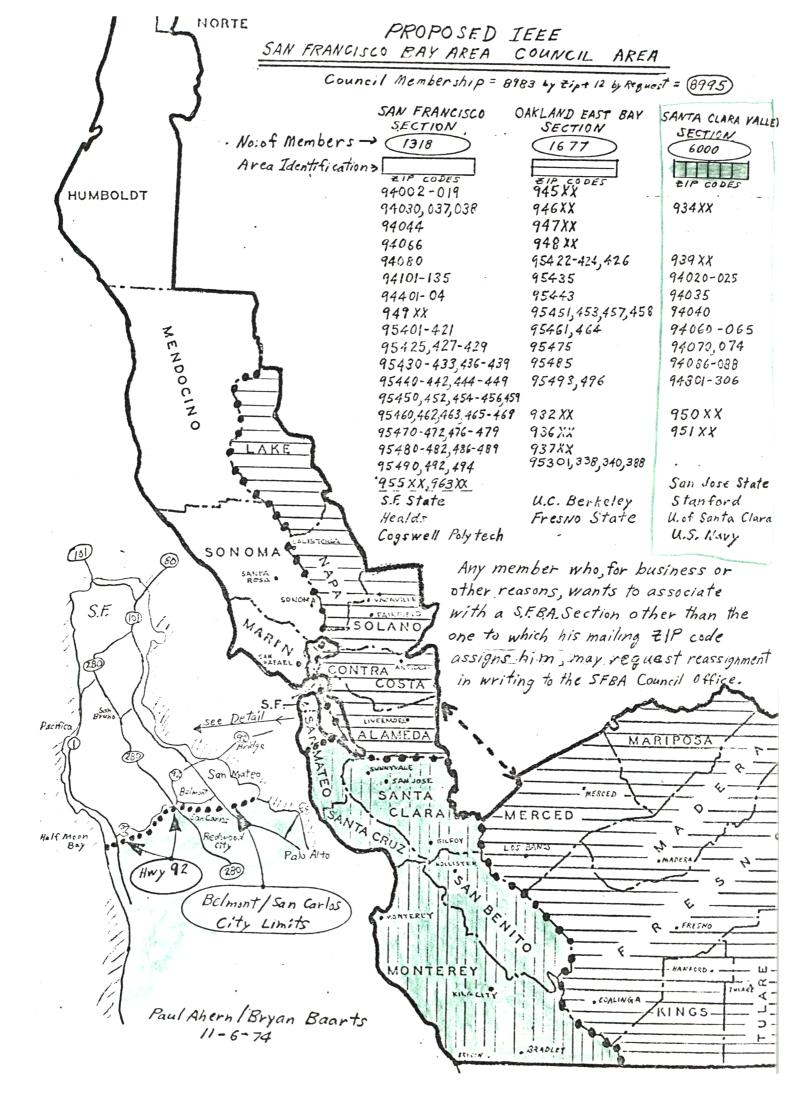

Counties, California:

Monterey

Santa Clara

Santa Cruz

San Benito

San Mateo - only the following cities and Zip Codes:

 La Honda
 94020

 Loma Mar
 94021

 Menlo Park
 94025

 Pescadero
 94060

 Redwood City
 94061-65

 San Carlos
 94070

 San Gregorio
 94074

Kindly identify all members residing in these areas and code their memberships to the new Section code:

06 3 69 00

- A. Establishment of Three Sections Within San Francisco Section. Valid petitions have been received requesting establishment of three Sections within the territory of the San Francisco Section:
  - 1. San Francisco Section to retain the following territory:

Counties, California:

| Del Norte               | Marin            |              | San Francisco |
|-------------------------|------------------|--------------|---------------|
| Humboldt                | Mendocin         | 0            | Sonoma        |
| San Mateo - only the fo | llowing cities a | and Zip Code | s:            |
| Belmont                 | 94002            | Montara      | 94037         |
| Brisbane                | 94005            | Moss Beach   | 94038         |
| Burlingame              | 94010            | Pacifica     | 94044         |
| Daly City               | 94014-17         | San Bruno    | 94066         |
| El Granada              | 94018            | San Mateo    | 94401-04      |
| Half Moon Bay           | 94019            | S. San Fran  | cisco 94080   |
| Milbrae                 | 94030            |              |               |

2. Oakland-East Bay Section - to encompass the following territory:

Counties, California:

| Alameda      | Lake     | Napa   |
|--------------|----------|--------|
| Contra Costa | Madera   | Solano |
| Fresno       | Mariposa | Tulare |
| Kings        | Merced   |        |